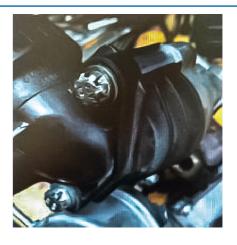

## 8 Point Inlet Housing Socket - for Renault Diesel

Designed for 8 point, 10mm turbo inlet housing bolts on Nissan, Renault and Vauxhall/Opel vans fitted with the R9M 1.6L diesel engines.

## **Additional Information**

- 10mm (across points), 8 point internal castellated socket.
- 1/4" drive; length: 50mm; O/D: 14.5mm.
- Applications include: Nissan NV300, Renault Trafic and Vauxhall/Opel Vivaro.
- · Specificially designed for the removal of the inlet tract housing bolts on the R9M 1.6L turbo diesel engines.
- · Black finish with knurling for better grip.