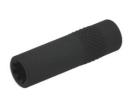

## 8 Point Inlet Housing Socket - for Renault Diesel

Designed for 8 point, 10mm turbo inlet housing bolts on Nissan, Renault and Vauxhall/Opel vans fitted with the R9M 1.6L diesel engines.

## **Additional Information**

- 10mm (across points), 8 point internal castellated socket.
- 1/4" drive; length: 50mm; O/D: 14.5mm.
- Applications include: Nissan NV300, Renault Trafic and Vauxhall/Opel Vivaro.
- · Specificially designed for the removal of the inlet tract housing bolts on the R9M 1.6L turbo diesel engines.
- · Black finish with knurling for better grip.