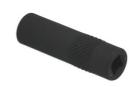

## 8 Point Inlet Housing Socket - for Renault Diesel

Designed for 8 point, 10mm turbo inlet housing bolts on Nissan, Renault and Vauxhall/Opel vans fitted with the R9M 1.6L diesel engines.

## **Additional Information**

- 10mm (across points), 8 point internal castellated socket.
- 1/4" drive; length: 50mm; O/D: 14.5mm.
- Applications include: Nissan NV300, Renault Trafic and Vauxhall/Opel Vivaro.
- · Specificially designed for the removal of the inlet tract housing bolts on the R9M 1.6L turbo diesel engines.
- · Black finish with knurling for better grip.