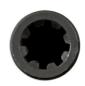

## 8 Point Inlet Housing Socket - for Renault Diesel

Designed for 8 point, 10mm turbo inlet housing bolts on Nissan, Renault and Vauxhall/Opel vans fitted with the R9M 1.6L diesel engines.

## **Additional Information**

- 10mm (across points), 8 point internal castellated socket.
- 1/4" drive; length: 50mm; O/D: 14.5mm.
- Applications include: Nissan NV300, Renault Trafic and Vauxhall/Opel Vivaro.
- · Specificially designed for the removal of the inlet tract housing bolts on the R9M 1.6L turbo diesel engines.
- · Black finish with knurling for better grip.